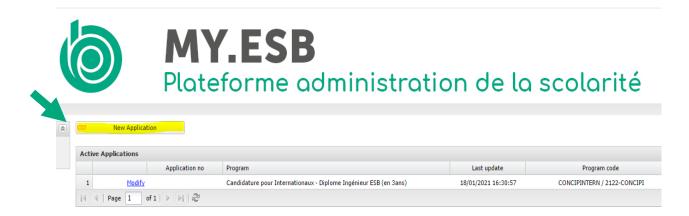

|         |      |  |
|         |      |  |

#### Validate your account from your inbox following the link in your email

# Confirmation d'ouverture de compte Boîte de réception ×

noreply@esb-campus.fr À moi ◄ Bonjour,

Pour finaliser la création de votre compte de candidature, veuillez cliquer sur le lien suivant :

https://my.esb.ecoledubois.fr/extranet/Users/Account/Verify?user\_id=2Kn1ZRgkiRuN1wnNI%252fUxijhZallbKDN26OelRTii0UE%253d

Nom utilisateur: Mot de passe:

Merci

## 2. Application space : <u>http://my.esb.ecoledubois.fr/extranet/</u>

Fill in with your User name (email address) and password

| ~      |
|--------|
| oublié |
|        |
|        |

Choose the language on the top right hand of the screen and then click on "Candidature"



Click on the button « New application»



## 3. Personal Information

| Application             |                                                    |                             |                                  |                                   |                            |                                                 |                                        |          |
|-------------------------|----------------------------------------------------|-----------------------------|----------------------------------|-----------------------------------|----------------------------|-------------------------------------------------|----------------------------------------|----------|
| Personal info P         | rogram Choice History of Education Docur           | ments required Additi       | onal data