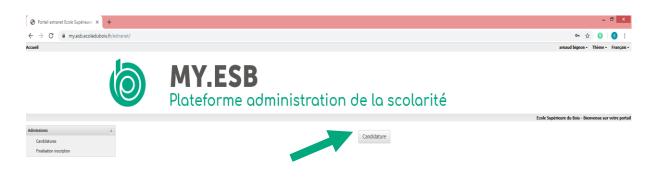

## 2. Application space : <u>http://my.esb.ecoledubois.fr/extranet/</u>

Fill in with your User name (email address) and password

| ~      |
|--------|
| oublié |
|        |
|        |

Choose the language on the top right hand of the screen and then click on "Candidature"