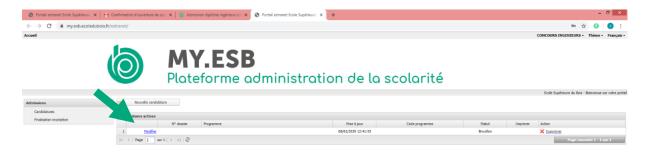

### 8. Submit your application

Once your file is complete, you must submit your application. Be careful, you cannot then modify your application.